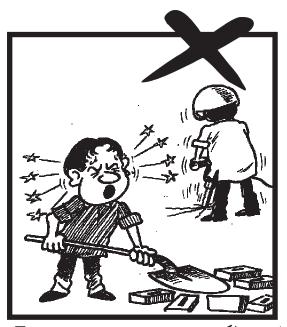

بیل کے تاروں کے بیچے سے اشیاء کو گزارتے وقت خیال رکھیں کہ بیان کے ساتھ نہ کر اجا کیں۔

كام كى جكد بربكهرى موتى اشياءكوا فهاكر مناسب جكه سفوركردين تاكدان كى وجدسة حادثات ندمول\_

تختوں کوا کھاڑ کر ذخیرہ کرنے سے پہلے ان میں سے کیل اور پیخیں اکھاڑ دیں۔